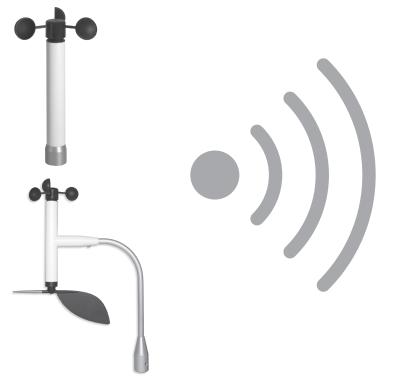

### **FEATURES**

- Wireless link to devices via free app
- Five second install with optional magnetic bracket
- Completely transferable between sites
- Range up to 100 metres
- Wind tunnel calibrated sensors with precision stainless steel ball bearing and replaceable cups
- Programmable wind speed alarm
- Mobile app displays current, average and maximum wind speed, direction, temperature and history graphs

Increased safety and productivity has never been so accessible. The WINDY<sup>™</sup> Smartphone Wind Safety System installs in under five seconds and wirelessly transmits real-time wind and temperature data to your smartphone or tablet.

#### WIND DIRECTION SENSOR

| Wind Dir. Measurement Range  | 0°-359° via Contactless Magnetic |
|------------------------------|----------------------------------|
| Wind Direction Resolution    | 1°                               |
| Accuracy Wind Direction      | +/- 2.5°                         |
| Vane Materials (Replaceable) | PC (Polycarbonate)               |