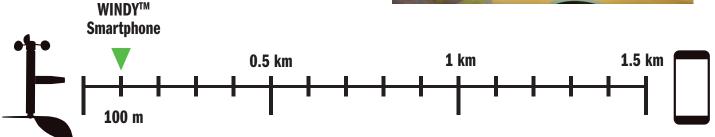

### **FEATURES**

- Wireless link to devices via free app
- Five second install with optional magnetic bracket
- Completely transferable between sites
- Range up to 100 metres
- Wind tunnel calibrated sensors with precision stainless steel ball bearing and replaceable cups
- Programmable wind speed alarm
- Mobile app displays current, average and maximum wind speed, direction, temperature and history graphs

Increased safety and productivity has never been so accessible. The WINDY<sup>™</sup> Smartphone Wind Safety System installs in under five seconds and wirelessly transmits real-time wind and temperature data to your smartphone or tablet.