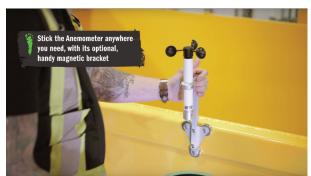

### **FEATURES**

- Wireless link to devices via free app
- Five second install with optional magnetic bracket
- Completely transferable between sites
- Range up to 100 metres
- Wind tunnel calibrated sensors with precision stainless steel ball bearing and replaceable cups
- Programmable wind speed alarm
- Mobile app displays current, average and maximum wind speed, direction, temperature and history graphs

Increased safety and productivity has never been so accessible. The WINDY<sup>™</sup> Smartphone Wind Safety System installs in under five seconds and wirelessly transmits real-time wind and temperature data to your smartphone or tablet.

#### **AVAILABLE UPGRADES:**

- Fast install magnetic bracket
- Self-leveling bracket

#### FIVE-SECOND INSTALL PROCESS:

**Bigfoot Crane Company Inc. supplies** and services Boscaro equipment across North America.

www.bigfootcrane.com