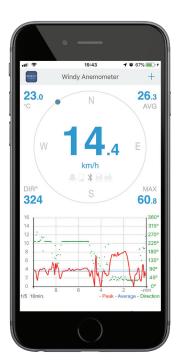

### **FEATURES**

- Wireless link to devices via free app
- Five second install with optional magnetic bracket
- Completely transferable between sites
- Range up to 100 metres
- Wind tunnel calibrated sensors with precision stainless steel ball bearing and replaceable cups
- Programmable wind speed alarm
- Mobile app displays current, average and maximum wind speed, direction, temperature and history graphs

The multi-platform app displays current, average and maximum readings for wind speed, direction, and temperature, and includes access to history graphs. Find it for free in the Apple App Store or on Google Play.